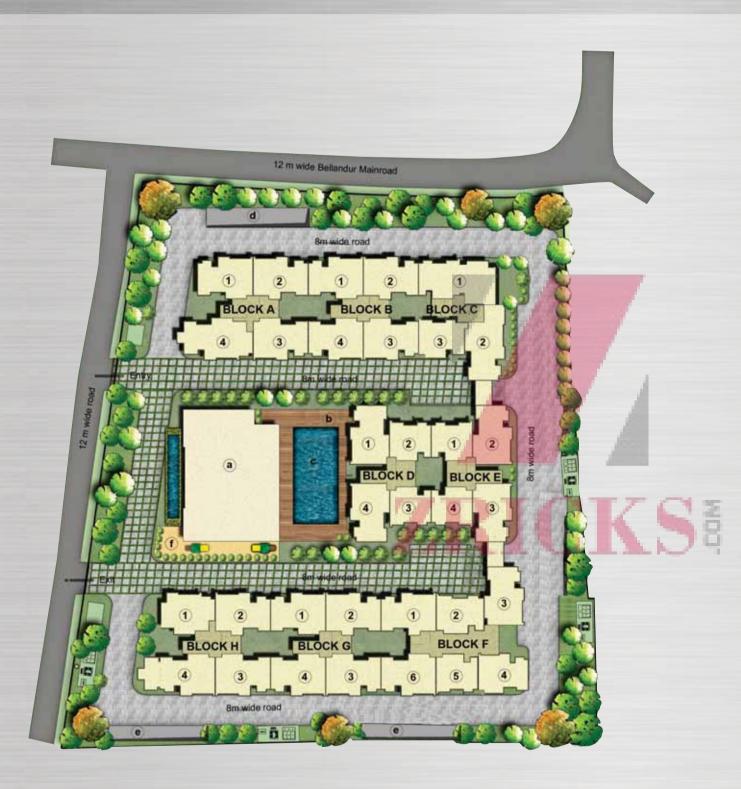

#### AMENITIES

a. CLUB HOUSE
b. DECK
c. POOL
d. BASEMENT ENTRY
e. BASEMENT EXIT
f. CHILDREN'S PLAY AREA
g. JOGGING TRACK

MASTER PLAN

1ST FLOOR BLOCK - A & H PLAN

Ν

2ND TO 12TH FLOOR BLOCK - A & H PLAN

Ν

1ST FLOOR BLOCK - B & H PLAN