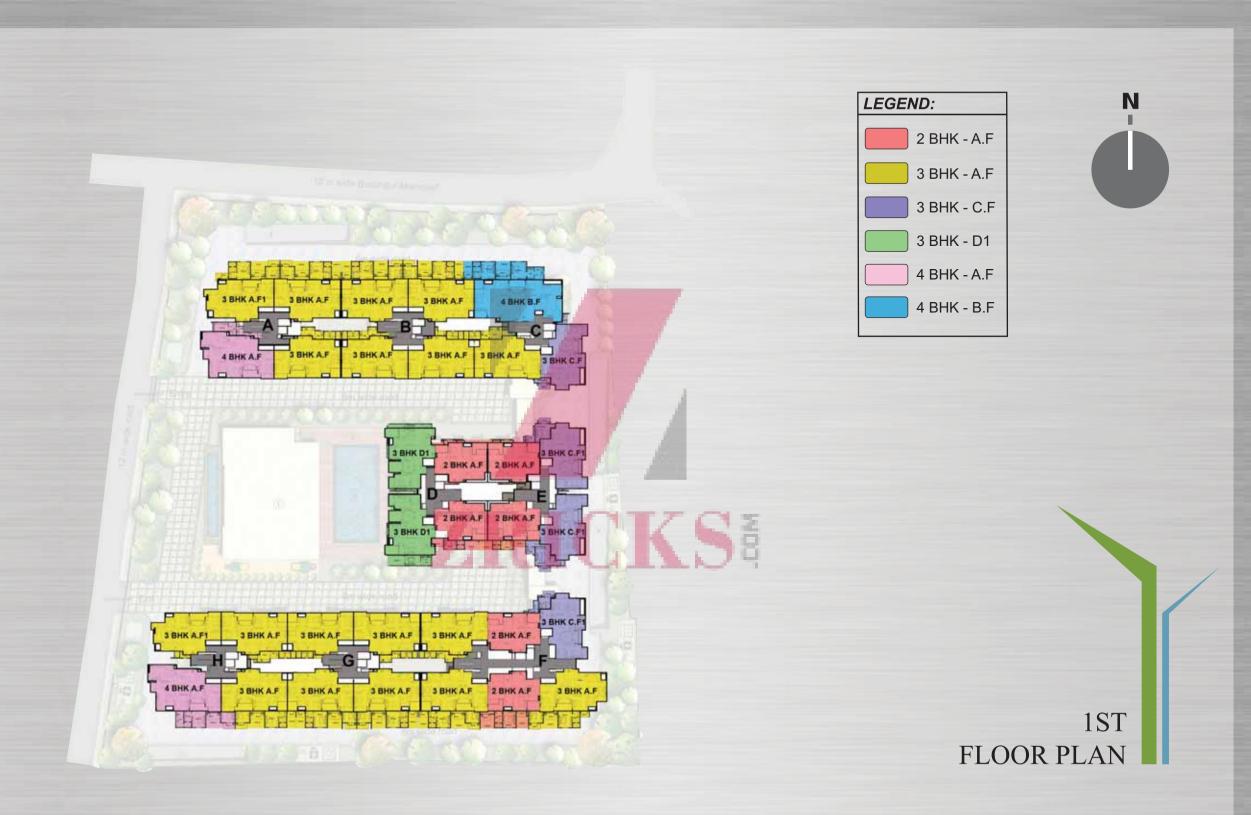

#### AMENITIES

a. CLUB HOUSE
b. DECK
c. POOL
d. BASEMENT ENTRY
e. BASEMENT EXIT
f. CHILDREN'S PLAY AREA
g. JOGGING TRACK

MASTER PLAN

1ST FLOOR BLOCK - A & H PLAN

Ν

2ND TO 12TH FLOOR BLOCK - A & H PLAN

Ν

1ST FLOOR BLOCK - B & H PLAN