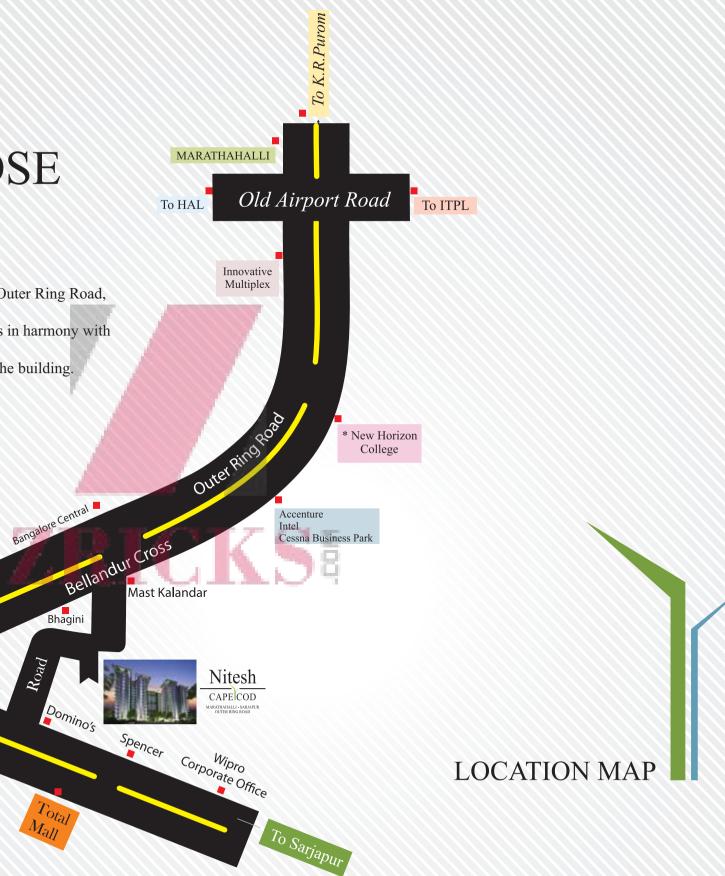

## MODERN GREEN BUILDING WITH THE "WOW FACTOR"

MARATHAHALLI - SARJAPUR, OUTER RING ROAD, BANGALORE

## **NESTLED AMIDST** NATURE, YET CLOSE TO EVERYTHING.

Nitesh Cape Cod, strategically located at Marathahalli-Sarjapur Outer Ring Road, Bangalore is defined by distinct "Green Architecture" that works in harmony with the natural features and resources to maximize the efficiency of the building.