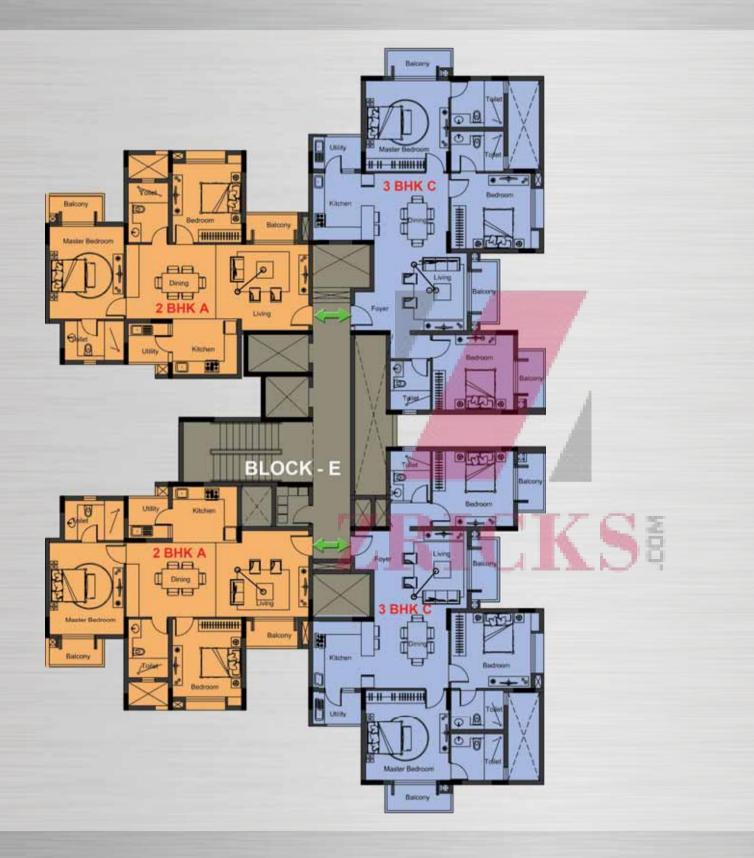

Ν

N

**1ST FLOOR** 

BLOCK - E PLAN

2ND & 3RD 6TH TO 8TH 11TH & 12TH FLOOR BLOCK - E PLAN

N

4TH & 5TH 9TH & 10TH FLOOR BLOCK - E PLAN

N

www.Zricks.com

2 BHK UNIT A SALEABLE AREA 1260 sq.ft.

UNIT PLAN

3 BHK TYPE B SALEABLE AREA 154.68 sq.m. (1665 sq.ft.)

SALEABLE TERRACE AREA 6.131 sq.m. (66 sq.ft.)

3 BHK TYPE C SALEABLE AREA 154.68 sq.m. (1665 sq.ft.)