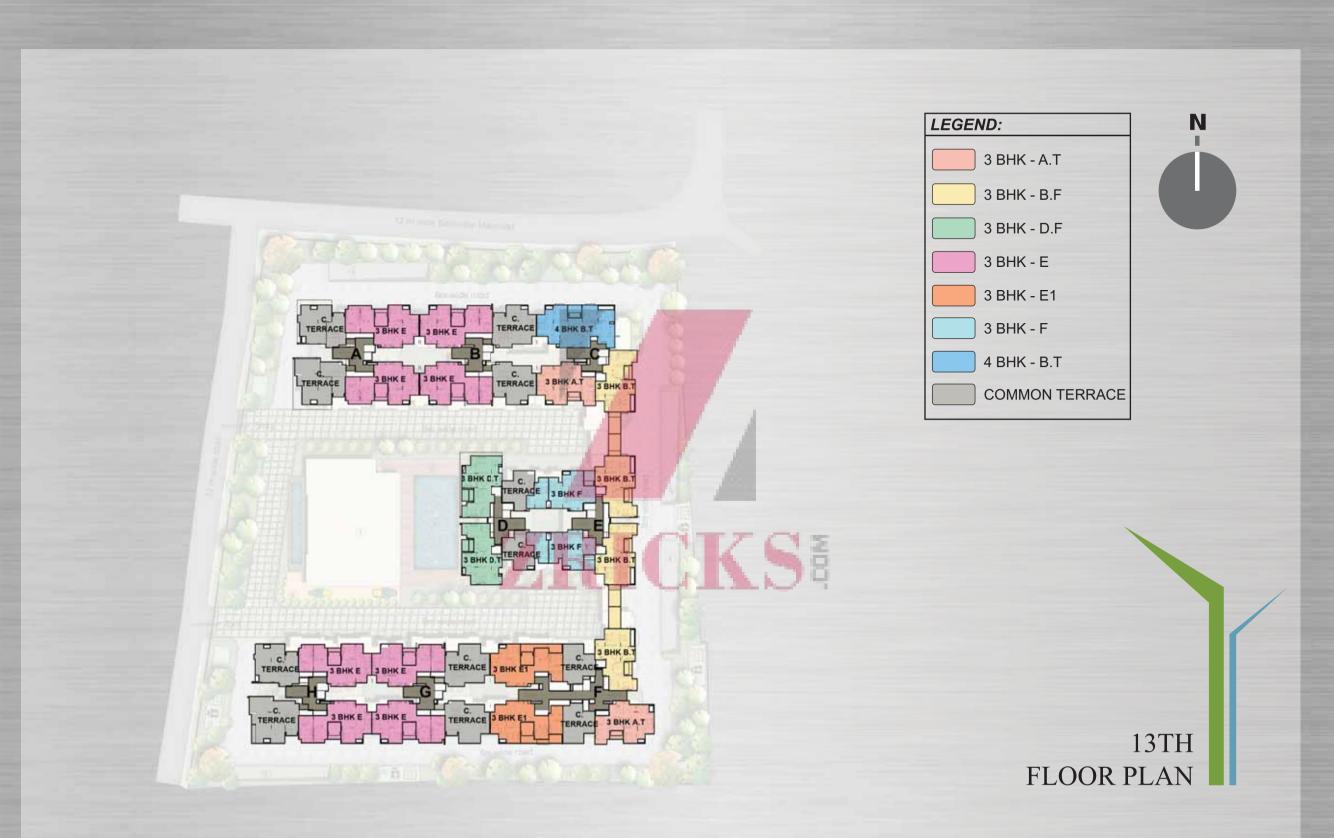

a system for rain water harvesting for domestic purpose & recycling (plumbing, landscape activities and car washing), not a single drop of water is wasted.





#### LESS FROM THE GROUND, MORE FROM THE SKY.

-

1

#### THE HYBRID LIFE INVITES YOU TO DO MORE.

Besides the unique features, Nitesh Cape Code also promises a host of other facilities which add to the hybrid experience. Some of them are:



- Badminton Court
- Squash Court
- Library
- Fitness Center
- Meditation Center
- Entertainment Hall
- Indoor Games
- Billiards
- TT
- Cards
- Chess

- Banquet Hall
- Toddlers' Activity Area
- Swimming Pool
- Children's Play Area
- Jogging Track



#### AMENITIES





a. CLUB HOUSE
b. DECK
c. POOL
d. BASEMENT ENTRY
e. BASEMENT EXIT
f. CHILDREN'S PLAY AREA
g. JOGGING TRACK

MASTER PLAN











1ST FLOOR BLOCK - A & H PLAN

Ν



2ND TO 12TH FLOOR BLOCK - A & H PLAN

Ν



1ST FLOOR BLOCK - B & H PLAN

Ν



2ND TO 12TH FLOOR BLOCK - B & G PLAN

N



2ND & 3RD 6TH TO 8TH 11TH & 12TH FLOOR BLOCK - C PLAN

Ν



4TH & 5TH 9TH & 10TH FLOOR BLOCK - C PLAN

Ν



2ND TO 12TH FLOOR BLOCK - D PLAN

Ν



N

**1ST FLOOR** 

BLOCK - E PLAN



2ND & 3RD 6TH TO 8TH 11TH & 12TH FLOOR BLOCK - E PLAN

N



4TH & 5TH 9TH & 10TH FLOOR BLOCK - E PLAN

N



www.Zricks.com





2 BHK UNIT A SALEABLE AREA 1260 sq.ft.







UNIT PLAN



3 BHK TYPE B SALEABLE AREA 154.68 sq.m. (1665 sq.ft.)

SALEABLE TERRACE AREA 6.131 sq.m. (66 sq.ft.)





3 BHK TYPE C SALEABLE AREA 154.68 sq.m. (1665 sq.ft.)

UNIT PLAN



4 BHK TYPE A SALEABLE AREA 188.13 sq.m. (2025 sq.ft.)



3 BHK UNIT BT BUILT UP AREA 1664.807 s