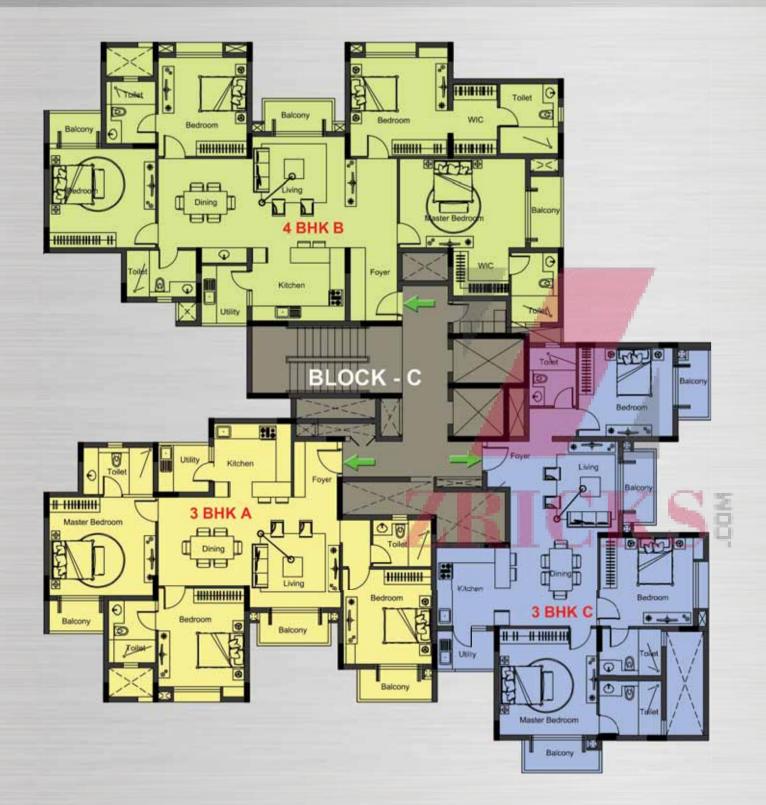

#### AMENITIES

a. CLUB HOUSE
b. DECK
c. POOL
d. BASEMENT ENTRY
e. BASEMENT EXIT
f. CHILDREN'S PLAY AREA
g. JOGGING TRACK

MASTER PLAN

1ST FLOOR BLOCK - A & H PLAN

Ν

2ND TO 12TH FLOOR BLOCK - A & H PLAN

Ν

1ST FLOOR BLOCK - B & H PLAN

Ν

2ND TO 12TH FLOOR BLOCK - B & G PLAN

N

2ND & 3RD 6TH TO 8TH 11TH & 12TH FLOOR BLOCK - C PLAN

Ν

4TH & 5TH 9TH & 10TH FLOOR BLOCK - C PLAN

Ν

2ND TO 12TH FLOOR BLOCK - D PLAN