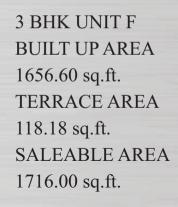

UNIT PLAN

4 BHK TYPE A SALEABLE AREA 188.13 sq.m. (2025 sq.ft.)

3 BHK UNIT BT BUILT UP AREA 1664.807 sq.ft. TERRACE AREA 175. 991 sq.ft. SALEABLE AREA 1753.00 sq.ft.

UNIT PLAN

**3 BHK UNIT E.T** BUILT UP AREA 1861.81 sq.ft. TERRACE AREA 167.65 sq.ft. SALEABLE AREA 1946.00 sq.ft.