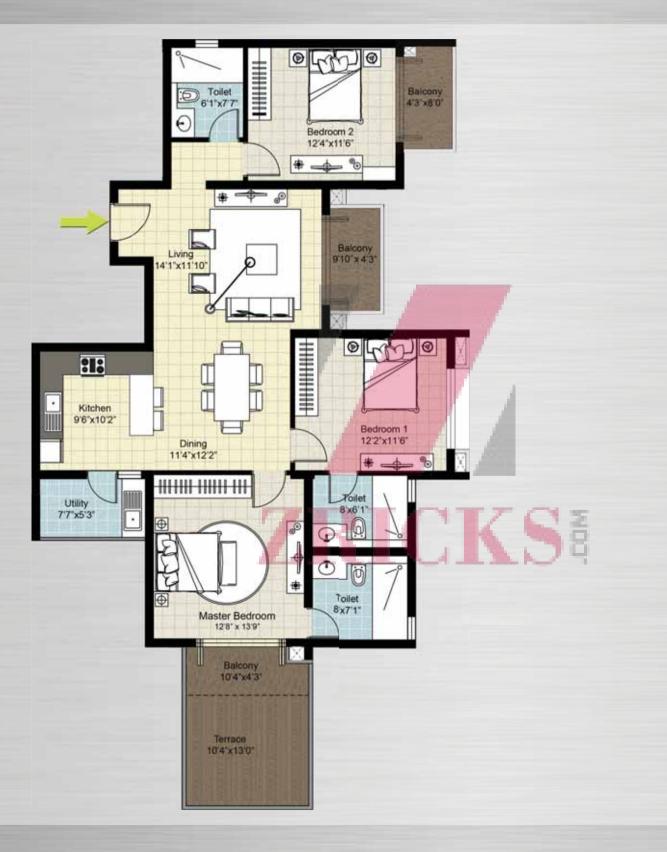

www.Zricks.com

2 BHK UNIT A SALEABLE AREA 1260 sq.ft.

UNIT PLAN

3 BHK TYPE B SALEABLE AREA 154.68 sq.m. (1665 sq.ft.)

SALEABLE TERRACE AREA 6.131 sq.m. (66 sq.ft.)

3 BHK TYPE C SALEABLE AREA 154.68 sq.m. (1665 sq.ft.)