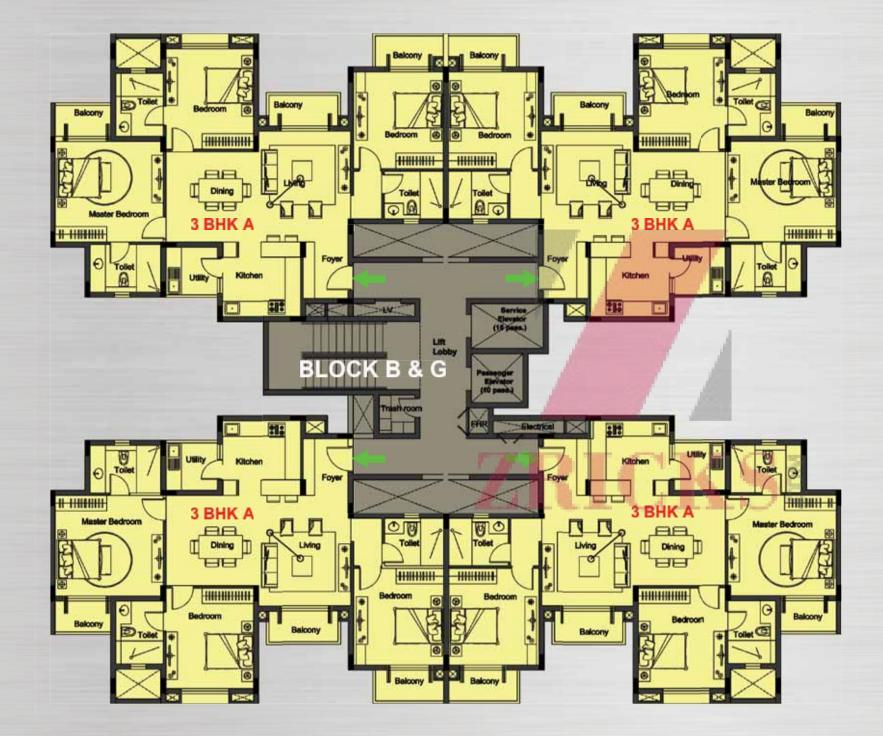

Ν

2ND TO 12TH FLOOR BLOCK - B & G PLAN

N

2ND & 3RD 6TH TO 8TH 11TH & 12TH FLOOR BLOCK - C PLAN

Ν

4TH & 5TH 9TH & 10TH FLOOR BLOCK - C PLAN

Ν

2ND TO 12TH FLOOR BLOCK - D PLAN