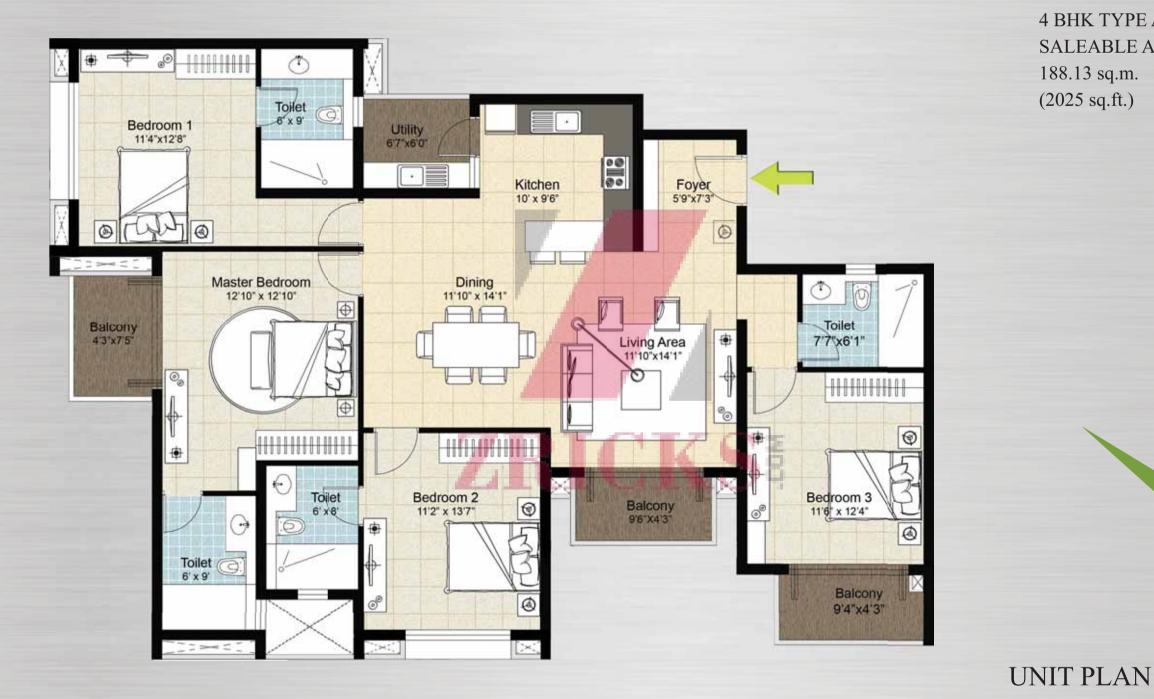

UNIT PLAN

4 BHK TYPE A SALEABLE AREA 188.13 sq.m. (2025 sq.ft.)

3 BHK UNIT BT BUILT UP AREA 1664.807 sq.ft. TERRACE AREA 175. 991 sq.ft. SALEABLE AREA 1753.00 sq.ft.

UNIT PLAN

**3 BHK UNIT E.T** BUILT UP AREA 1861.81 sq.ft. TERRACE AREA 167.65 sq.ft. SALEABLE AREA 1946.00 sq.ft.