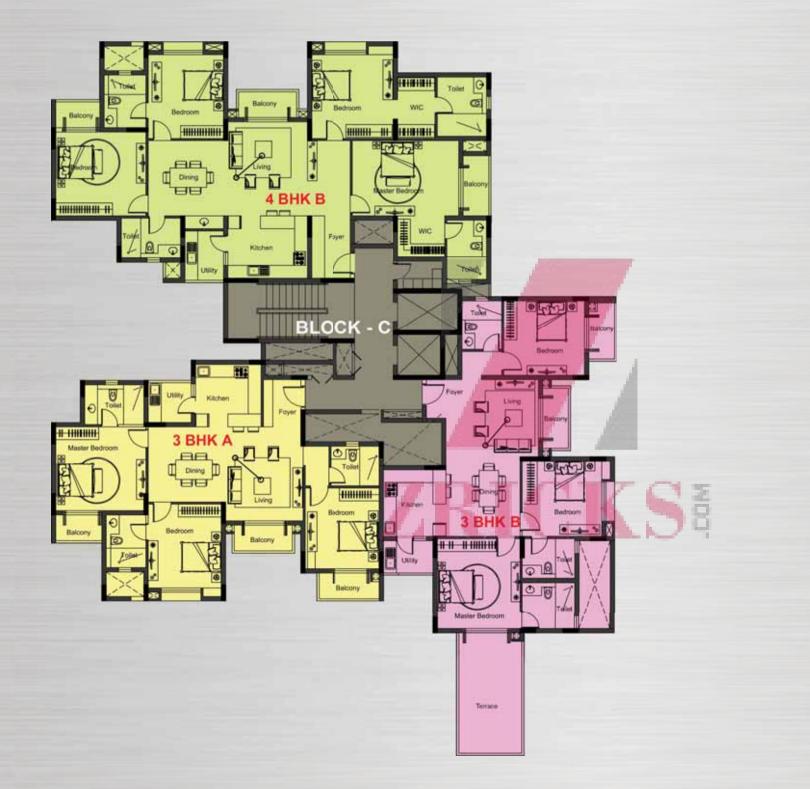

#### AMENITIES

a. CLUB HOUSE
b. DECK
c. POOL
d. BASEMENT ENTRY
e. BASEMENT EXIT
f. CHILDREN'S PLAY AREA
g. JOGGING TRACK

MASTER PLAN

1ST FLOOR BLOCK - A & H PLAN

Ν

2ND TO 12TH FLOOR BLOCK - A & H PLAN

Ν

1ST FLOOR BLOCK - B & H PLAN

Ν

2ND TO 12TH FLOOR BLOCK - B & G PLAN

N

2ND & 3RD 6TH TO 8TH 11TH & 12TH FLOOR BLOCK - C PLAN

Ν

4TH & 5TH 9TH & 10TH FLOOR BLOCK - C PLAN

Ν

2ND TO 12TH FLOOR BLOCK - D PLAN