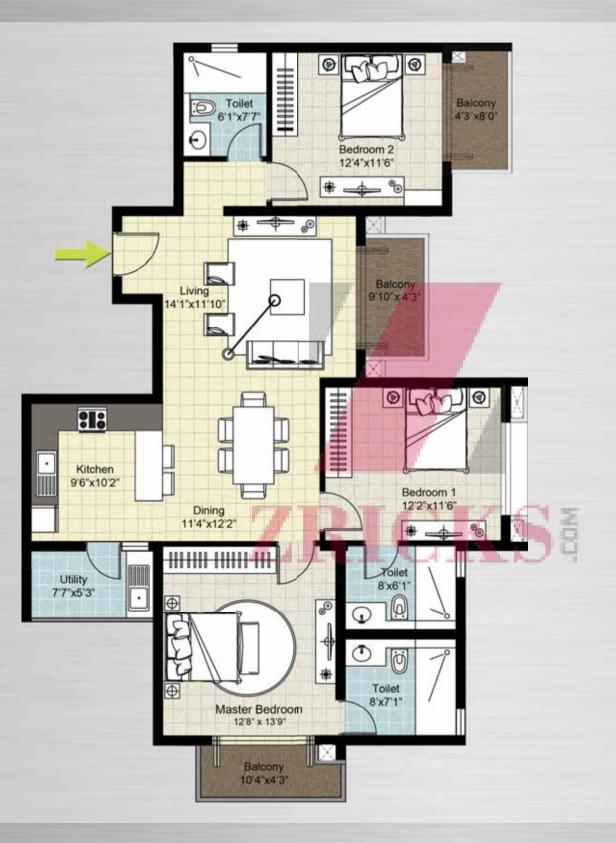

www.Zricks.com

2 BHK UNIT A SALEABLE AREA 1260 sq.ft.

UNIT PLAN

3 BHK TYPE B SALEABLE AREA 154.68 sq.m. (1665 sq.ft.)

SALEABLE TERRACE AREA 6.131 sq.m. (66 sq.ft.)

3 BHK TYPE C SALEABLE AREA 154.68 sq.m. (1665 sq.ft.)