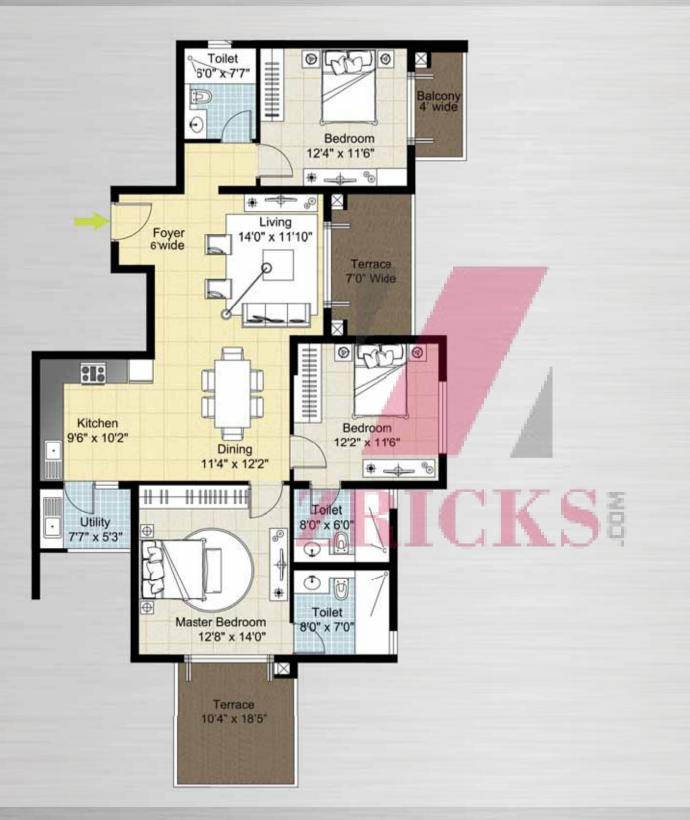

UNIT PLAN

4 BHK TYPE A SALEABLE AREA 188.13 sq.m. (2025 sq.ft.)

3 BHK UNIT BT BUILT UP AREA 1664.807 sq.ft. TERRACE AREA 175. 991 sq.ft. SALEABLE AREA 1753.00 sq.ft.

UNIT PLAN

**3 BHK UNIT E.T** BUILT UP AREA 1861.81 sq.ft. TERRACE AREA 167.65 sq.ft. SALEABLE AREA 1946.00 sq.ft.