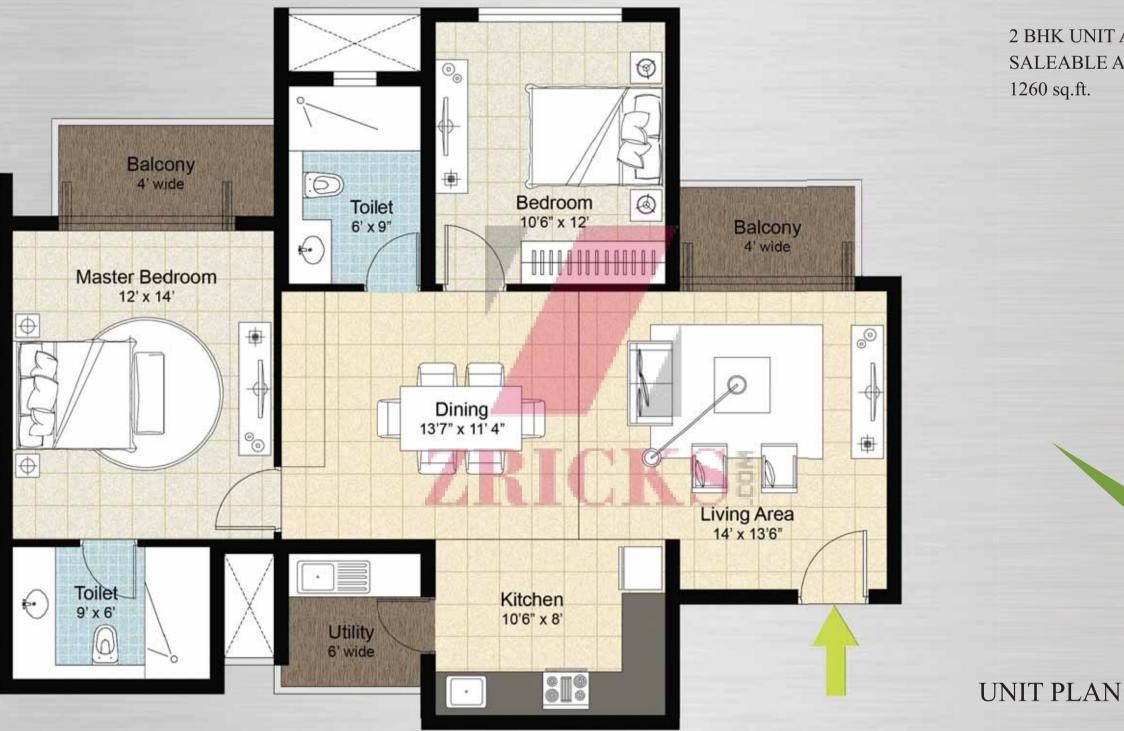

www.Zricks.com

2 BHK UNIT A SALEABLE AREA 1260 sq.ft.

UNIT PLAN

3 BHK TYPE B SALEABLE AREA 154.68 sq.m. (1665 sq.ft.)

SALEABLE TERRACE AREA 6.131 sq.m. (66 sq.ft.)

3 BHK TYPE C SALEABLE AREA 154.68 sq.m. (1665 sq.ft.)