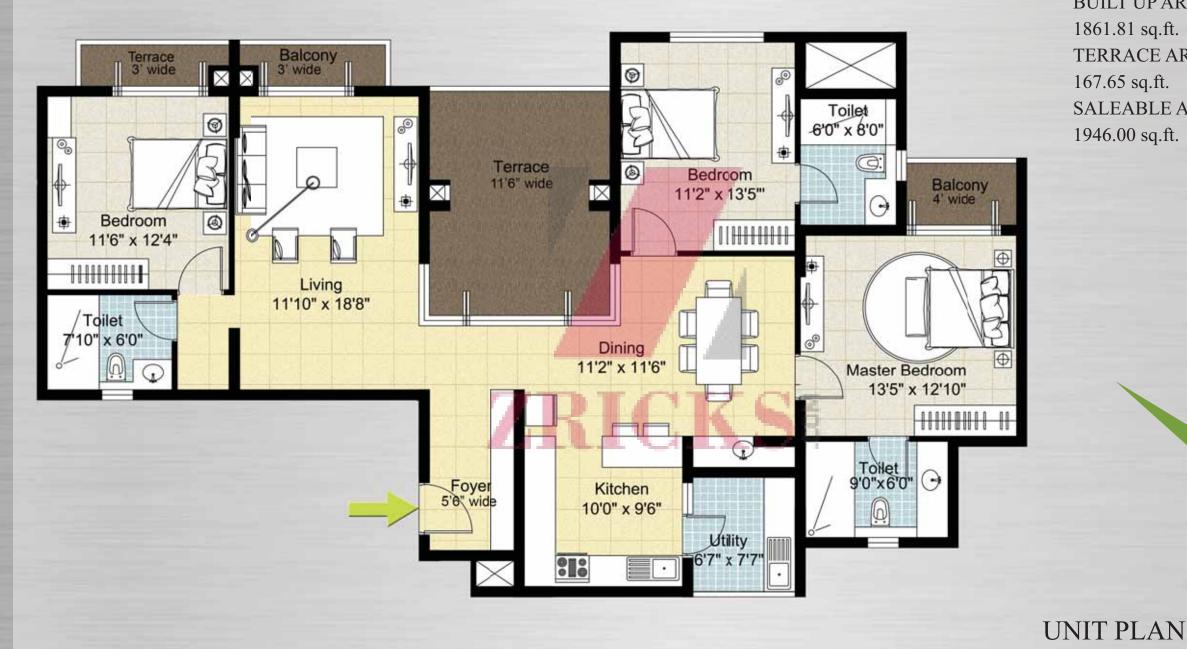

UNIT PLAN

4 BHK TYPE A SALEABLE AREA 188.13 sq.m. (2025 sq.ft.)

3 BHK UNIT BT BUILT UP AREA 1664.807 sq.ft. TERRACE AREA 175. 991 sq.ft. SALEABLE AREA 1753.00 sq.ft.

UNIT PLAN

**3 BHK UNIT E.T** BUILT UP AREA 1861.81 sq.ft. TERRACE AREA 167.65 sq.ft. SALEABLE AREA 1946.00 sq.ft.