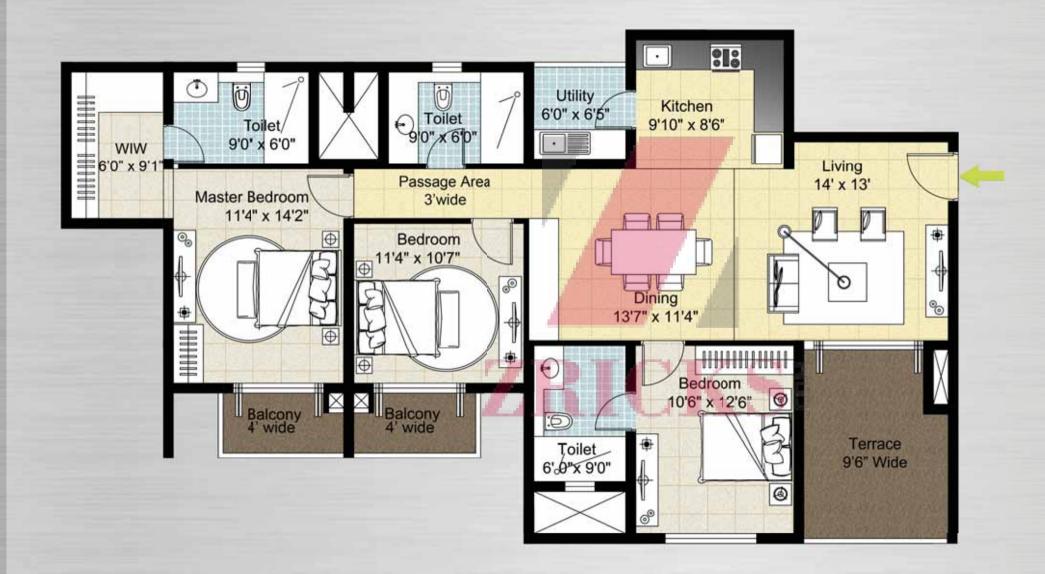

UNIT PLAN

4 BHK TYPE A SALEABLE AREA 188.13 sq.m. (2025 sq.ft.)

3 BHK UNIT BT BUILT UP AREA 1664.807 sq.ft. TERRACE AREA 175. 991 sq.ft. SALEABLE AREA 1753.00 sq.ft.

UNIT PLAN

**3 BHK UNIT E.T** BUILT UP AREA 1861.81 sq.ft. TERRACE AREA 167.65 sq.ft. SALEABLE AREA 1946.00 sq.ft.