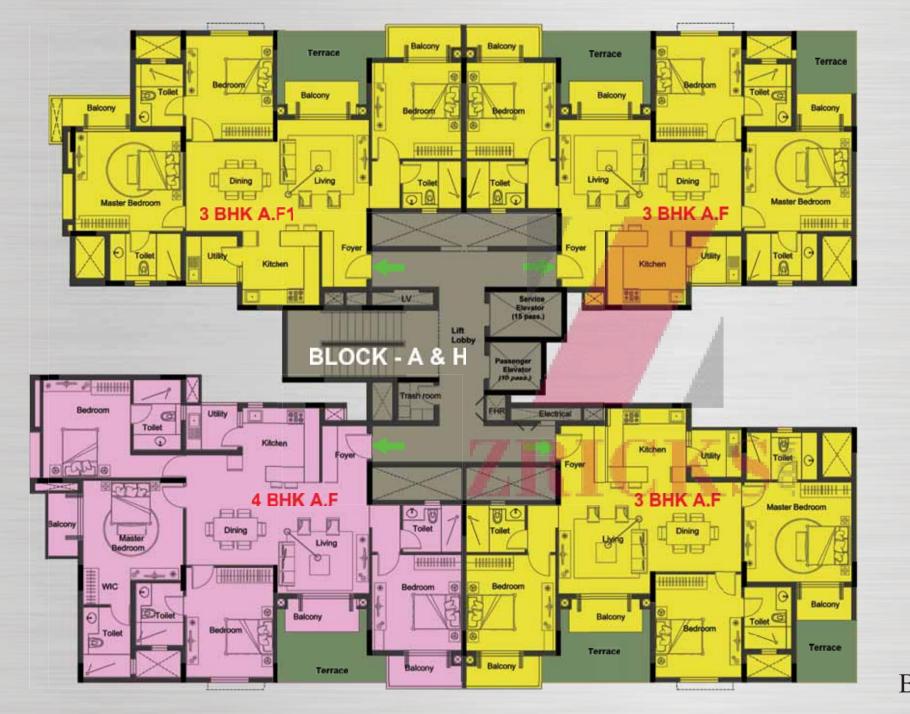

#### AMENITIES

a. CLUB HOUSE
b. DECK
c. POOL
d. BASEMENT ENTRY
e. BASEMENT EXIT
f. CHILDREN'S PLAY AREA
g. JOGGING TRACK

MASTER PLAN

1ST FLOOR BLOCK - A & H PLAN

Ν

2ND TO 12TH FLOOR BLOCK - A & H PLAN

Ν

1ST FLOOR BLOCK - B & H PLAN