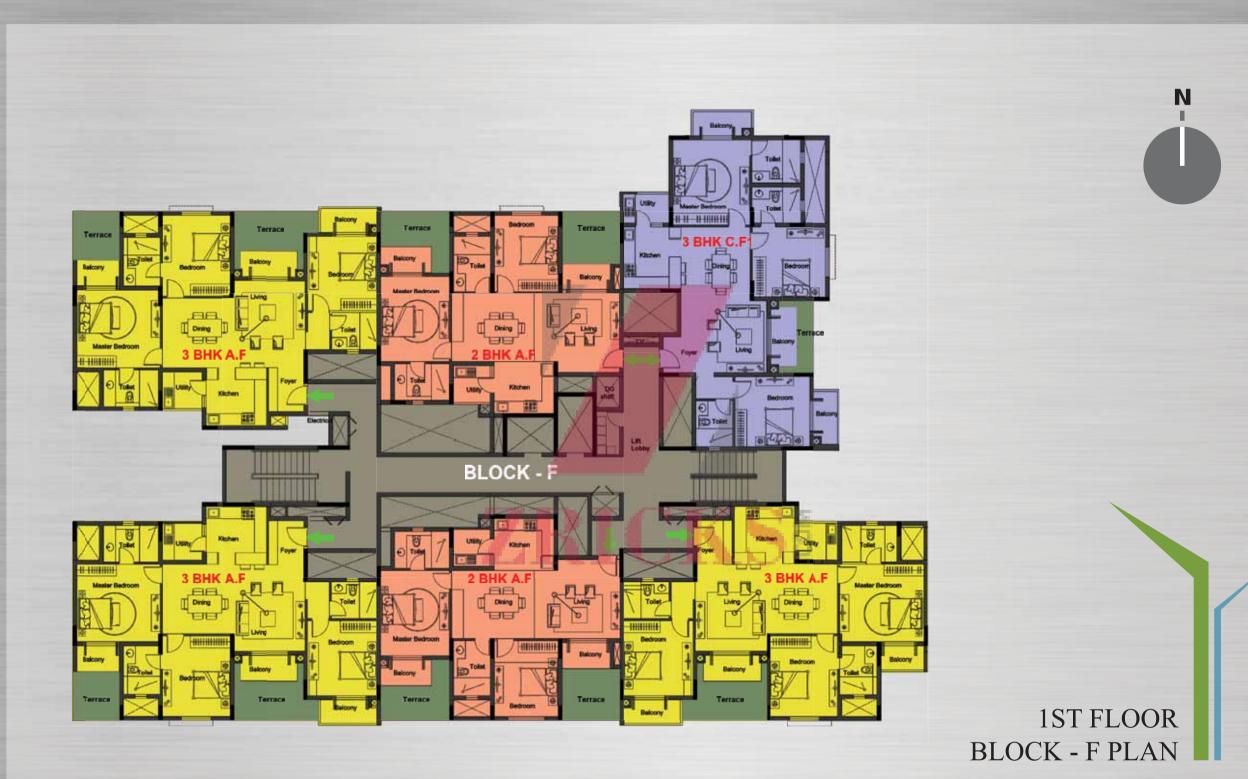

#### AMENITIES

a. CLUB HOUSE
b. DECK
c. POOL
d. BASEMENT ENTRY
e. BASEMENT EXIT
f. CHILDREN'S PLAY AREA
g. JOGGING TRACK

MASTER PLAN

1ST FLOOR BLOCK - A & H PLAN

Ν

2ND TO 12TH FLOOR BLOCK - A & H PLAN

Ν

1ST FLOOR BLOCK - B & H PLAN