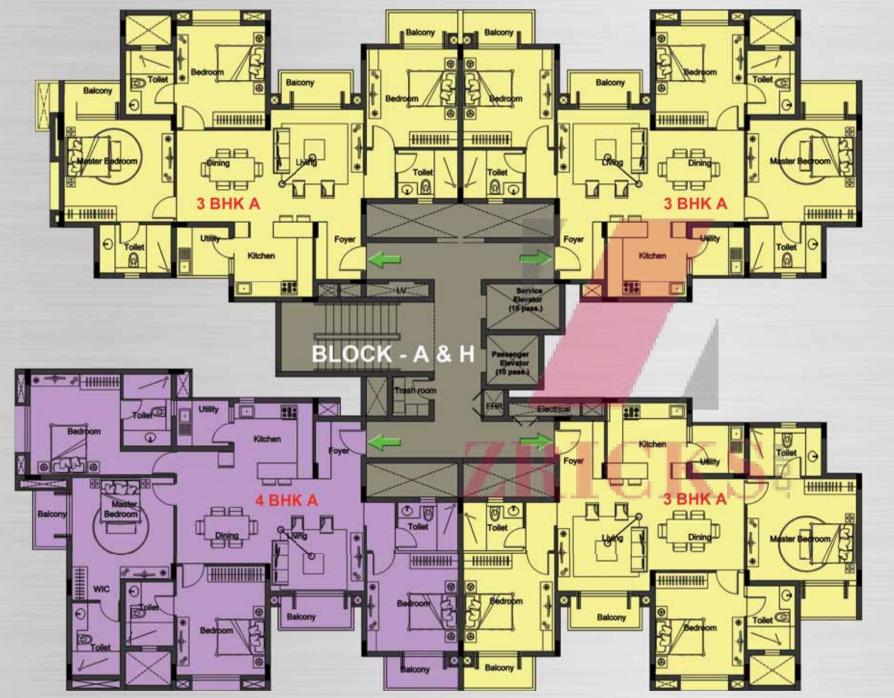

#### AMENITIES

a. CLUB HOUSE
b. DECK
c. POOL
d. BASEMENT ENTRY
e. BASEMENT EXIT
f. CHILDREN'S PLAY AREA
g. JOGGING TRACK

MASTER PLAN

1ST FLOOR BLOCK - A & H PLAN

Ν

2ND TO 12TH FLOOR BLOCK - A & H PLAN

Ν

1ST FLOOR BLOCK - B & H PLAN