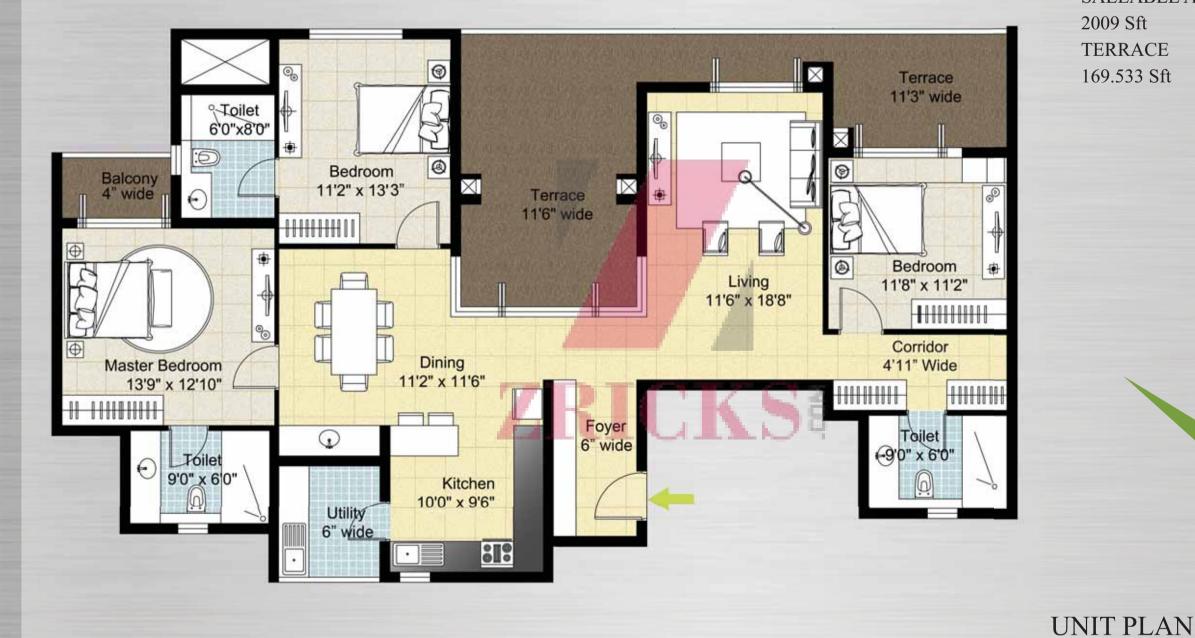

3 BHK TYPE E1.T SALEABLE AREA 2009 Sft TERRACE 169.533 Sft

| STRUCTURE   | RCC framed structure (Seis                                                                                                                                                                                                                                                                                                                                                                                                                     |                                                                          |  |
|-------------|------------------------------------------------------------------------------------------------------------------------------------------------------------------------------------------------------------------------------------------------------------------------------------------------------------------------------------------------------------------------------------------------------------------------------------------------|--------------------------------------------------------------------------|--|
| DOORS       | Main Door                                                                                                                                                                                                                                                                                                                                                                                                                                      | Polished Teakwood frame with BST, melamine finish shutter                |  |
|             | Other Internal Doors                                                                                                                                                                                                                                                                                                                                                                                                                           | Hardwood frame with flush shutter, finished with enamel paint both sides |  |
|             | Toilet Doors         Hardwood frame with flush shutter, one<br>laminate and one side enamel paint                                                                                                                                                                                                                                                                                                                                              |                                                                          |  |
|             | External Doors                                                                                                                                                                                                                                                                                                                                                                                                                                 | UPVC- 3 track with Mosquito Mesh                                         |  |
| WINDOWS     | UPVC Sliding Windows - 3 Track with Mosquito Mesh                                                                                                                                                                                                                                                                                                                                                                                              |                                                                          |  |
| VENTILATORS | UPVC with glass louvers.                                                                                                                                                                                                                                                                                                                                                                                                                       |                                                                          |  |
|             | Main and Staircase Lobby<br>at Ground Floor                                                                                                                                                                                                                                                                                                                                                                                                    | Combination of polished granite/marble in slabs<br>and vitrified tiles   |  |
|             | Living, Dining & all<br>bedrooms                                                                                                                                                                                                                                                                                                                                                                                                               | 600 mm x 600 mm Vitrified tiles                                          |  |
|             | Kitchen                                                                                                                                                                                                                                                                                                                                                                                                                                        | 450 mm x 450 mm Anti-skid Vitrified tiles                                |  |
| FLOORING    | Balconies & Utilities                                                                                                                                                                                                                                                                                                                                                                                                                          | 300 mm x 300 mm Anti skid Ceramic tiles                                  |  |
|             | Toilets                                                                                                                                                                                                                                                                                                                                                                                                                                        | 300 mm x 300 mm Anti skid Ceramic tiles                                  |  |
|             | Common Lobbies &<br>Corridors                                                                                                                                                                                                                                                                                                                                                                                                                  | Vitrified tiles/Grane                                                    |  |
|             | Common Staircases                                                                                                                                                                                                                                                                                                                                                                                                                              | Kota Stone / Sadarahalli Grantic/Concrete Tiles                          |  |
|             | Servants room                                                                                                                                                                                                                                                                                                                                                                                                                                  | Ceramic tiles                                                            |  |
| DADO        | Toilet                                                                                                                                                                                                                                                                                                                                                                                                                                         | Ceramic tiles - up to 7 ft height                                        |  |
| DADO        | Kitchen                                                                                                                                                                                                                                                                                                                                                                                                                                        | Ceramic tiles - up to 2 ft height above counter                          |  |
| SKIRTING    | Main and staircase Lobby<br>at Ground floor                                                                                                                                                                                                                                                                                                                                                                                                    | 100 mm height - (Polished granite/ vitrified tiles)                      |  |
|             | Living, Dining, Common<br>lobbies & Corridors                                                                                                                                                                                                                                                                                                                                                                                                  |                                                                          |  |
|             | All Bedrooms, Kitchen,<br>Toilets                                                                                                                                                                                                                                                                                                                                                                                                              | 100 mm height - Vitrified Tiles                                          |  |
|             | Staircases                                                                                                                                                                                                                                                                                                                                                                                                                                     | 100 mm height - Kota stone / sadarhalli Granite                          |  |
| KITCHEN     | <ul> <li>20 mm thick granite kitchen counter</li> <li>Stainless steel sink - single bowl &amp; single drain board of reputed make</li> <li>Provision (Electrical &amp; Plumbing) for water purifier</li> <li>Provision (Electrical &amp; plumbing) for washing machine in Utility area</li> <li>CP fittings of reputed make</li> </ul>                                                                                                         |                                                                          |  |
| TOILETS     | <ul> <li>Chromium plated fitting of reputed make</li> <li>Chromium plated fitting of reputed make</li> <li>Granite wash basin counter in MBR toilet</li> <li>All toilets wash basin with Mixer (Hot &amp; Cold) Wash basins and EWC's of reputed make in all toilets</li> <li>MBR toilet to have over head &amp; hand held shower</li> <li>PVC lines for rain water, soil &amp; waste disposal</li> <li>CPVC lines for water supply</li> </ul> |                                                                          |  |
| PAINTING    | Internal Walls &<br>Ceilings                                                                                                                                                                                                                                                                                                                                                                                                                   | Emulsion & Oil bound distemper                                           |  |
|             | External finish                                                                                                                                                                                                                                                                                                                                                                                                                                | Texture Paint                                                            |  |
|             | Basement                                                                                                                                                                                                                                                                                                                                                                                                                                       | □ White-wash for ceiling                                                 |  |