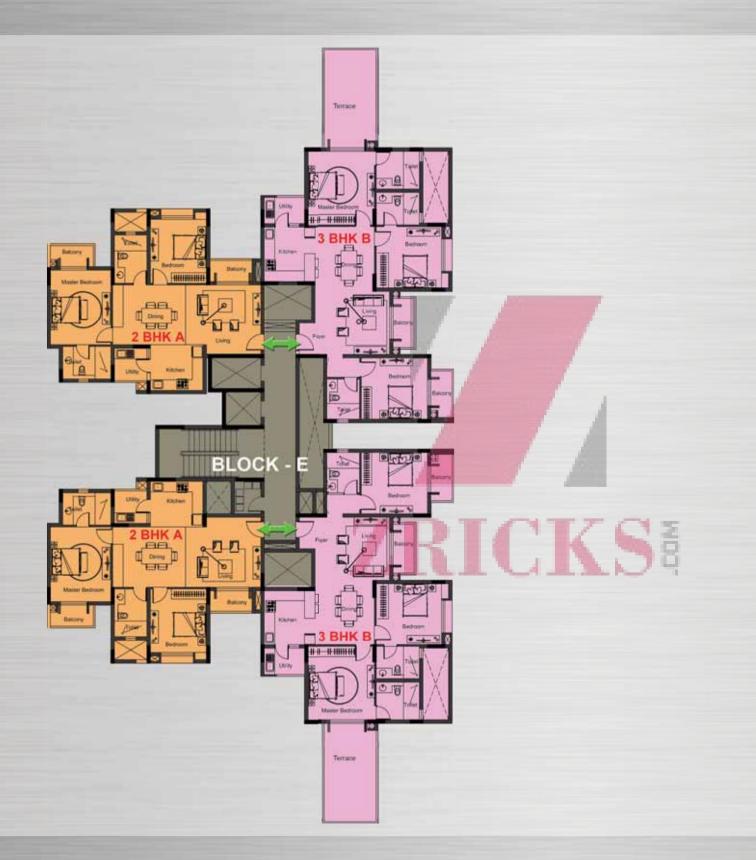

Ν

N

**1ST FLOOR** 

BLOCK - E PLAN

2ND & 3RD 6TH TO 8TH 11TH & 12TH FLOOR BLOCK - E PLAN

N

4TH & 5TH 9TH & 10TH FLOOR BLOCK - E PLAN

N

www.Zricks.com

2 BHK UNIT A SALEABLE AREA 1260 sq.ft.

UNIT PLAN

3 BHK TYPE B SALEABLE AREA 154.68 sq.m. (1665 sq.ft.)

SALEABLE TERRACE AREA 6.131 sq.m. (66 sq.ft.)

3 BHK TYPE C SALEABLE AREA 154.68 sq.m. (1665 sq.ft.)