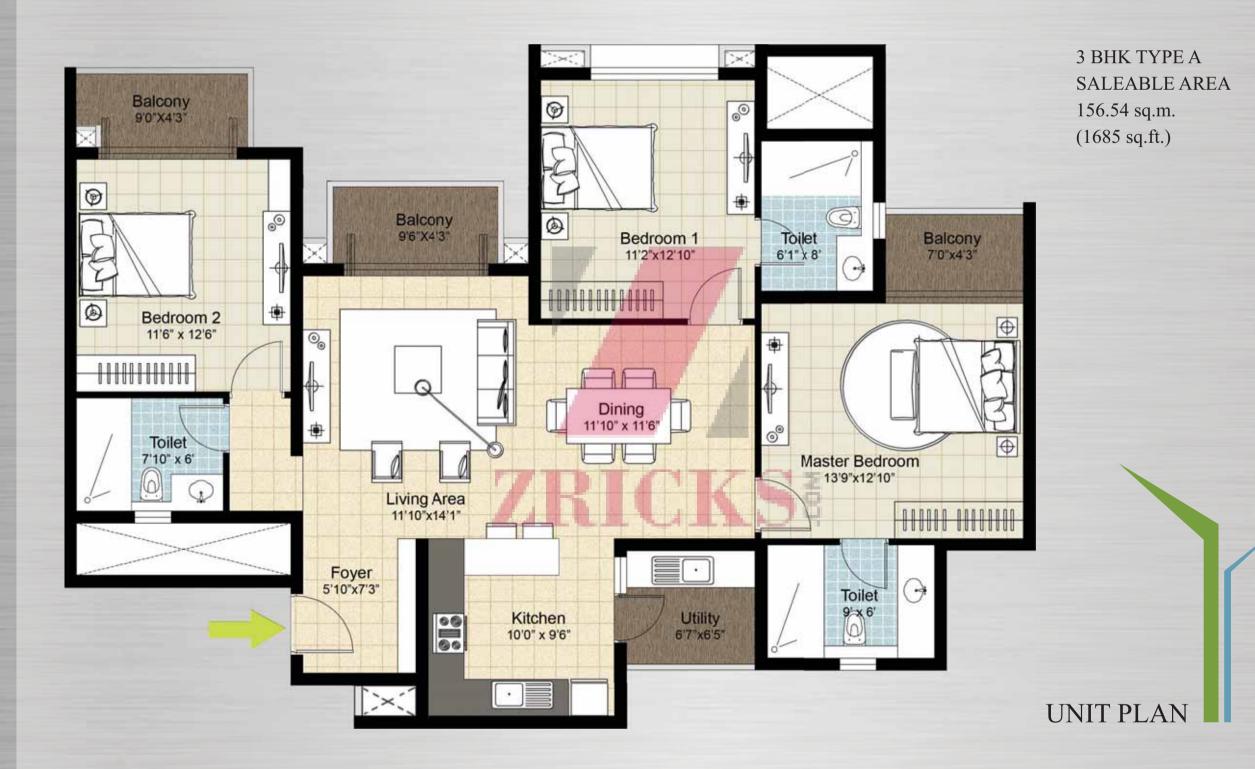

www.Zricks.com

2 BHK UNIT A SALEABLE AREA 1260 sq.ft.

UNIT PLAN

3 BHK TYPE B SALEABLE AREA 154.68 sq.m. (1665 sq.ft.)

SALEABLE TERRACE AREA 6.131 sq.m. (66 sq.ft.)

3 BHK TYPE C SALEABLE AREA 154.68 sq.m. (1665 sq.ft.)